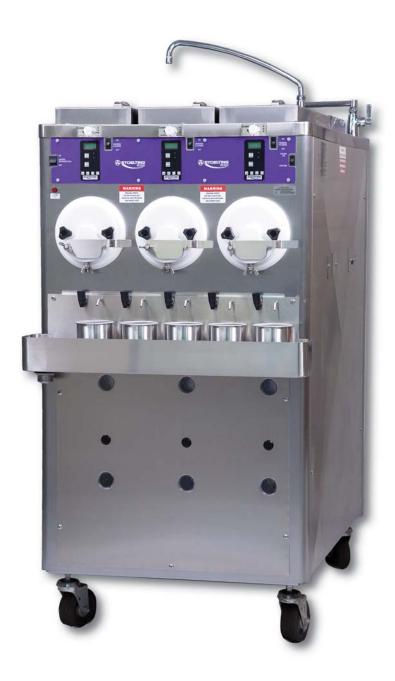

- Quick-Freeze Technology<sup>™</sup> minimizes size of ice crystals to ensure smoother, creamier product.
- Hold cycle keeps barrels at a safe temperature during off-cycle periods.
- IntelliTec control with lighted display provides simple two button operation.
- Easy to clean design facilitates sanitary operation and ensures product is always fresh.
- Italian ice switch on right barrel now comes standard, allowing the right barrel to switch between running custard and Italian ice.
- Refrigerated hopper with independent refrigeration system maintains safe storage temperatures in any environment.
- Delrin<sup>®</sup> food grade plastic blades provide quiet operation and superior durability.
- Highest production model (per barrel) without sacrificing the quality of product.
- Continuous feed system provides high-speed production with low overrun.
- Service panel provides easy access to refrigeration gauges.
- Standard, divided and separated, dipper well keeps scoops and spades clean.
- · Optional hopper rinse faucet.