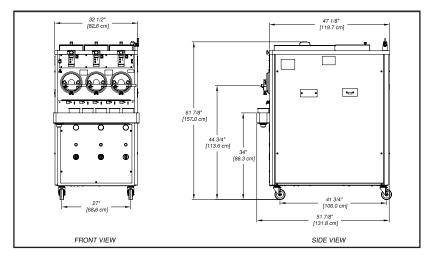

|                                            | CC303A Air Cooled Remote                                                                                                                                                                                     |                               | CC303A Water Cooled                                                                                                                                                |                               |
|--------------------------------------------|--------------------------------------------------------------------------------------------------------------------------------------------------------------------------------------------------------------|-------------------------------|--------------------------------------------------------------------------------------------------------------------------------------------------------------------|-------------------------------|
| Dimensions                                 | Machine                                                                                                                                                                                                      | with crate                    | Machine                                                                                                                                                            | with crate                    |
| width                                      | 32-1/2" (82,6 cm)                                                                                                                                                                                            | 44-1/2" (113,0 cm)            | 32-1/2" (82,6 cm)                                                                                                                                                  | 44-1/2" (113,0 cm)            |
| height                                     | 61-7/8" (157,2 cm)                                                                                                                                                                                           | 67" (170,2 cm)                | 61-7/8" (157,2 cm)                                                                                                                                                 | 67" (170,2 cm)                |
| depth                                      | 47-1/8" (119,7 cm)                                                                                                                                                                                           | 60" (152,4 cm)                | 47-1/8" (119,7 cm)                                                                                                                                                 | 60" (152,4 cm)                |
| Weight                                     | 895 lbs (405,9 kg)                                                                                                                                                                                           | 970 lbs (439,9 kg)            | 1345 lbs (610,0 kg)                                                                                                                                                | 1420 lbs (644,1 kg)           |
| Electrical                                 | 1 Phase, 208-240 VAC,<br>60Hz                                                                                                                                                                                | 3 Phase, 208-240 VAC,<br>60Hz | 1 Phase, 208-240 VAC,<br>60Hz                                                                                                                                      | 3 Phase, 208-240 VAC,<br>60Hz |
| circuit ampacity<br>(per barrel)           | 12A minimum                                                                                                                                                                                                  | 9A minimum                    | 29A minimum                                                                                                                                                        | 19A minimum                   |
| overcurrent protection device (per barrel) | 25A maximum                                                                                                                                                                                                  | 15A maximum                   | 50A maximum                                                                                                                                                        | 30A maximum                   |
| <b>Hopper Condensing</b>                   | 1 Phase, 115 VAC, 60Hz                                                                                                                                                                                       |                               |                                                                                                                                                                    |                               |
| Unit                                       | NEMA5-15P power cord provided                                                                                                                                                                                |                               |                                                                                                                                                                    |                               |
| Drive Motor                                | Three - 2 hp                                                                                                                                                                                                 |                               |                                                                                                                                                                    |                               |
| Cooling                                    | Air cooled units require a remote condensing unit (with compressor) and 24 lbs of R-404A per barrel up to a 50' line set. Add 1 lb of refrigerant for every 10' increase to the line set. Line set max 100'. |                               | Water cooled units are self contained and require a Standard Hose Adapter water fitting and a 5/8" OD drain fitting for each barrel. They are charged with R-404A. |                               |
| Hopper Volume                              | Three - 8.8 gallon (33,32 liters)                                                                                                                                                                            |                               |                                                                                                                                                                    |                               |