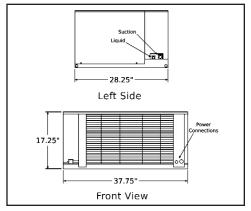

|                               | Remote Condensing Unit (1 per barrel) |                            |  |
|-------------------------------|---------------------------------------|----------------------------|--|
| Dimensions                    | Condenser                             |                            |  |
| width                         | 37-3/4" (95,9 cm)                     |                            |  |
| height                        | 17-1/4" (43,7 cm)                     |                            |  |
| depth                         | 28-1/4" (71,7 cm)                     |                            |  |
| Weight                        | 222 lbs (100,7 kg)                    |                            |  |
| Electrical                    | 1 Phase, 208-230 VAC, 60Hz            | 3 Phase, 208-230 VAC, 60Hz |  |
| circuit ampacity              | 20A minimum                           | 15A minimum                |  |
| overcurrent protection device | 25A maximum                           | 20A maximum                |  |
| Refrigerated Line             | Liquid Line - 3/8"                    |                            |  |
| Sizes                         | Suction Line - 7/8"                   |                            |  |